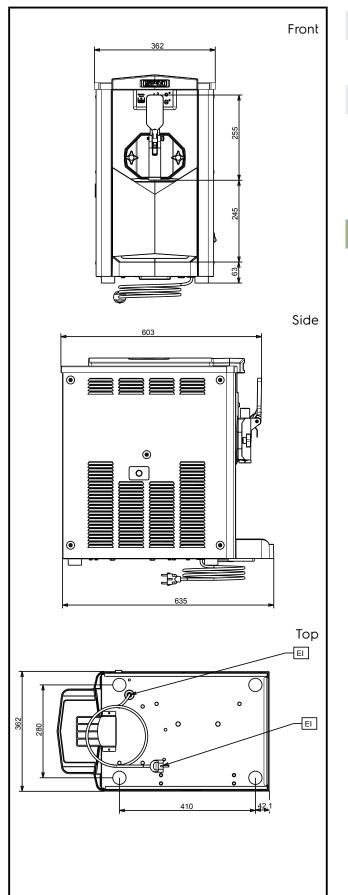

## Soft Served Karma Soft Ice Cream Dispenser, 130cones/h (70gr) or 9kg, pump

| Electric                                                                                                                                                                      |                                                                   |
|-------------------------------------------------------------------------------------------------------------------------------------------------------------------------------|-------------------------------------------------------------------|
| Supply voltage:<br>560028 (KARMAP)<br>Electrical power max.:                                                                                                                  | 220-240 V/1 ph/50 Hz<br>1.15 kW                                   |
| Key Information:                                                                                                                                                              |                                                                   |
| External dimensions, Width:<br>External dimensions, Depth:<br>External dimensions, Height:<br>Net weight:<br>Freezing cylinder capacity:<br>Preparation system:<br>Plug type: | 357 mm<br>521 mm<br>657 mm<br>75 kg<br>2.3 l<br>pump<br>CE-SCHUKO |
| Sustainability                                                                                                                                                                |                                                                   |
| Refrigerant type:<br>Refrigerant weight:                                                                                                                                      | R452A<br>296 g                                                    |