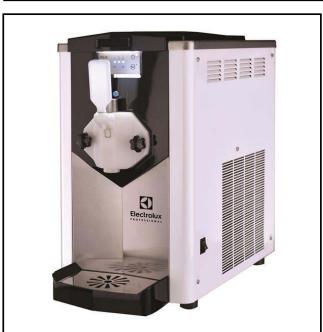

Soft Served Karma Soft Ice Cream Dispenser, 130cones/h (70gr) or 9kg, pump

560028 (KARMAP) Soft ice cream dispenser with 4,5 I tank capacity and

2,3 I cylinder volume, hourly production: up to 130 cones (75 gr) or 9 kg, pump version, R452A

#### Item No.

Ideal for the preparation of soft serve ice cream and frozen yogurt. Hourly capacity: up to 130 cones (9 kg/h). Defrost/night mode: temperature will settle at 0/+2°C and the product will remain fresh without getting stressed; turning on again the freezing system the product will be ready in a few minutes. Stainless Steel panels. Minimum level warning light. Pump feeding system.

#### Main Features

- Ideal for serving of soft serve ice cream and frozen yogurt.
- Defrost/night mode: to activate push on the key with the - symbol until all led lights are off. By this way temperature will settle at 0/+2°C and the product will remain fresh without getting stressed; turning on again the freezing system the product will be ready in a few minutes.
- Minimum level warning light.
- Customizable dispensing lever.
- Small and silent machine.
- Pump feeding system.
- Hourly capacity (up to): 130 cones (5 kg/h).